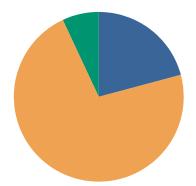

## 2014 Revenue from External Sources\* as of 9/15/2015

| Summary by Account           | Amount       | Percentage |
|------------------------------|--------------|------------|
| Advertising Revenue          | \$1,377,731  | 3.68%      |
| Doctors Bag/Door Drop        | \$145,749    | 0.39%      |
| Exhibits                     | \$3,784,600  | 10.11%     |
| Exhibits Public Service      | \$26,000     | 0.07%      |
| Exhibits-Liquid (Damages)    | \$41,005     | 0.11%      |
| ExpoSuites                   | \$294,500    | 0.79%      |
| Federal Contracts            | \$59,650     | 0.16%      |
| Fee-for-Service Revenue      | \$599,200    | 1.60%      |
| General Sponsorship          | \$973,930    | 2.60%      |
| Grants - CME/CE              | \$2,981,786  | 7.97%      |
| Grants - Non CME/CE          | \$412,750    | 1.10%      |
| Grants- Federal              | \$832,305    | 2.22%      |
| Grants- Other                | \$124,191    | 0.33%      |
| Industry Expert Theater      | \$434,000    | 1.16%      |
| NCDR Custom Services         | \$7,869,056  | 21.02%     |
| NCDR Research                | \$181,892    | 0.49%      |
| NCDR Research-Pharma/Device  | \$686,324    | 1.83%      |
| NCDR Vendor Distribution Fee | \$1,500,975  | 4.01%      |
| Promotional Contribution     | \$3,618,897  | 9.67%      |
| Rental /Mailing List         | \$253,311    | 0.68%      |
| Royalty -Domestic            | \$10,275,245 | 27.45%     |
| Royalty -International       | \$954,391    | 2.55%      |
| TOTAL                        | \$37,427,488 | 100.00%    |

Source: American College of Cardiology as of 9/15/2015