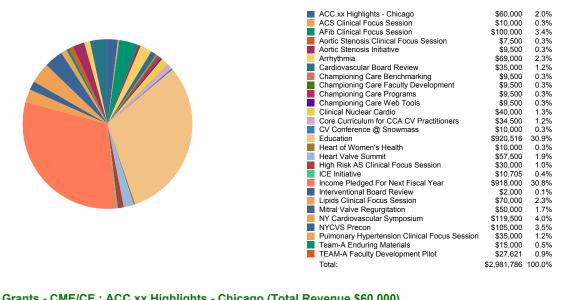

#### **Grants - CME/CE**

| Grants - CME | CE : ACC.xx Highlights - Chicago (Total     | Revenue \$60,000)                      |
|--------------|---------------------------------------------|----------------------------------------|
| \$50,000.00  | Astrazeneca                                 | ACC.xx Highlights - Chicago            |
| \$10,000.00  | Merck & Co., Inc.                           | ACC.xx Highlights - Chicago            |
| Grants - CME | /CE : ACS Clinical Focus Session (Total I   | Revenue \$10,000)                      |
| \$10,000.00  | The Medicines Company                       | ACS Clinical Focus Session             |
| Grants - CME | /CE : AFib Clinical Focus Session (Total    | Revenue \$100,000)                     |
| \$100,000.00 | Bristol-Myers Squibb Company                | AFib Clinical Focus Session            |
| Grants - CME | /CE : Aortic Stenosis Clinical Focus Sess   | sion (Total Revenue \$7,500)           |
| \$5,000.00   | Medtronic, Inc.                             | Aortic Stenosis Clinical Focus Session |
| \$2,500.00   | St. Jude Medical, Inc.                      | Aortic Stenosis Clinical Focus Session |
| Grants - CME | /CE : Aortic Stenosis Initiative (Total Rev | venue \$9.500)                         |
|              | Medtronic, Inc.                             | Aortic Stenosis Initiative             |
| . ,          | St. Jude Medical, Inc.                      | Aortic Stenosis Initiative             |
| Create CME   | CE · Arrhythmia /Tatal Davanua \$60,000     |                                        |
|              | /CE : Arrhythmia (Total Revenue \$69,000    | ,                                      |
| 1 - 1        | Biosense Webster, Inc.                      | Arrhythmia                             |
| . ,          | Boston Scientific Corporation               | Arrhythmia                             |
| \$10,000.00  |                                             | Arrhythmia                             |
| \$20,000.00  | Daiichi Sankyo Company, Ltd.                | Arrhythmia                             |
| \$5,000.00   |                                             | Arrhythmia                             |
| \$4,000.00   | St. Jude Medical, Inc.                      | Arrhythmia                             |
| Grants - CME | /CE : Cardiovascular Board Review (Tota     | ıl Revenue \$35,000)                   |
| \$10,000.00  | Astrazeneca                                 | Cardiovascular Board Review            |
| \$10,000.00  | Daiichi Sankyo Company, Ltd.                | Cardiovascular Board Review            |
| \$5,000.00   | Daiichi Sankyo, Inc. and Lilly USA, LLC     | Cardiovascular Board Review            |
| \$10,000.00  | Medtronic, Inc.                             | Cardiovascular Board Review            |
| Grants - CME | /CE : Championing Care Benchmarking (       | Total Revenue \$9.500)                 |
|              | Medtronic. Inc.                             | Championing Care Benchmarking          |
| , . ,        | St. Jude Medical, Inc.                      | Championing Care Benchmarking          |
| + .,000.00   |                                             | ggg                                    |