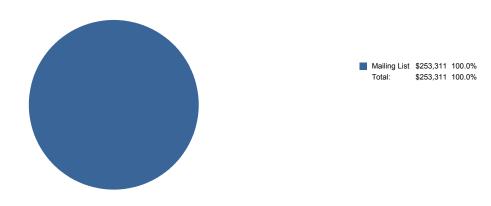

## Exhibits-Liquid (Damages)

Annual Meeting \$41,005 100.0% Total: \$41,005 100.0%

## ExpoSuites

Annual Meeting \$294,500 100.0% Total: \$294,500 100.0%