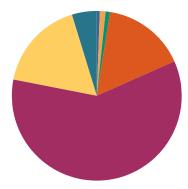

## 2014 Revenue from External Sources\* as of 9/15/2015

| Summary by Account           | Amount       | Percentage |
|------------------------------|--------------|------------|
| Advertising Revenue          | \$1,377,731  | 3.68%      |
| Doctors Bag/Door Drop        | \$145,749    | 0.39%      |
| Exhibits                     | \$3,784,600  | 10.11%     |
| Exhibits Public Service      | \$26,000     | 0.07%      |
| Exhibits-Liquid (Damages)    | \$41,005     | 0.11%      |
| ExpoSuites                   | \$294,500    | 0.79%      |
| Federal Contracts            | \$59,650     | 0.16%      |
| Fee-for-Service Revenue      | \$599,200    | 1.60%      |
| General Sponsorship          | \$973,930    | 2.60%      |
| Grants - CME/CE              | \$2,981,786  | 7.97%      |
| Grants - Non CME/CE          | \$412,750    | 1.10%      |
| Grants- Federal              | \$832,305    | 2.22%      |
| Grants- Other                | \$124,191    | 0.33%      |
| Industry Expert Theater      | \$434,000    | 1.16%      |
| NCDR Custom Services         | \$7,869,056  | 21.02%     |
| NCDR Research                | \$181,892    | 0.49%      |
| NCDR Research-Pharma/Device  | \$686,324    | 1.83%      |
| NCDR Vendor Distribution Fee | \$1,500,975  | 4.01%      |
| Promotional Contribution     | \$3,618,897  | 9.67%      |
| Rental /Mailing List         | \$253,311    | 0.68%      |
| Royalty -Domestic            | \$10,275,245 | 27.45%     |
| Royalty -International       | \$954,391    | 2.55%      |
| TOTAL                        | \$37,427,488 | 100.00%    |